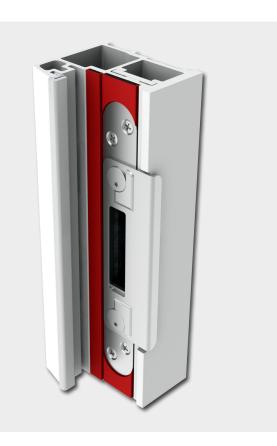

### Technical Performance of Winkhaus FireFrame®:

- + Specifically designed to benefit hardware location, security and assembly
- + Complete with special frame channel to locate the Winkhaus multi-point lock keeps, hinges and the intumescent.
- + Extremely resilient to impact, kicking, gouging, burglary attack.
- + Incorporates single or double weatherseals for high weather performance and low operating forces.

- + Very low thermal conductivity.
- + UV stable.
- + 10 year guarantee.
- + The mechanically jointed system can be repaired and individual frame members replaced.
- + Wipe clean surface.

2950 Kettering Parkway, Kettering, Northants NN15 6XZ Tel: +44 (0)1536 316000 Fax: +44 (0)1536 416516