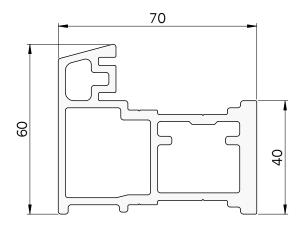

### Technical Performance of Winkhaus FireFrame®:

- + Specifically designed to benefit hardware location, security and assembly
- + Complete with special frame channel to locate the Winkhaus multi-point lock keeps, hinges and the intumescent.
- + Extremely resilient to impact, kicking, gouging, burglary attack.
- + Incorporates single or double weatherseals for high weather performance and low operating forces.