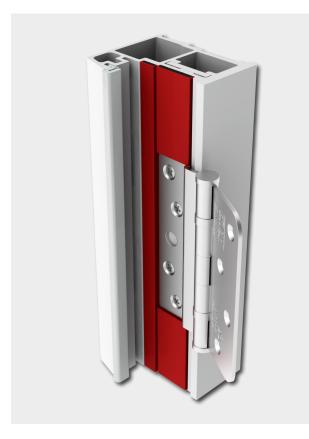

### Technical Performance of Winkhaus FireFrame®:

- + Specifically designed to benefit hardware location, security and assembly
- + Complete with special frame channel to locate the Winkhaus multi-point lock keeps, hinges and the intumescent.
- + Extremely resilient to impact, kicking, gouging, burglary attack.
- + Incorporates single or double weatherseals for high weather performance and low operating forces.