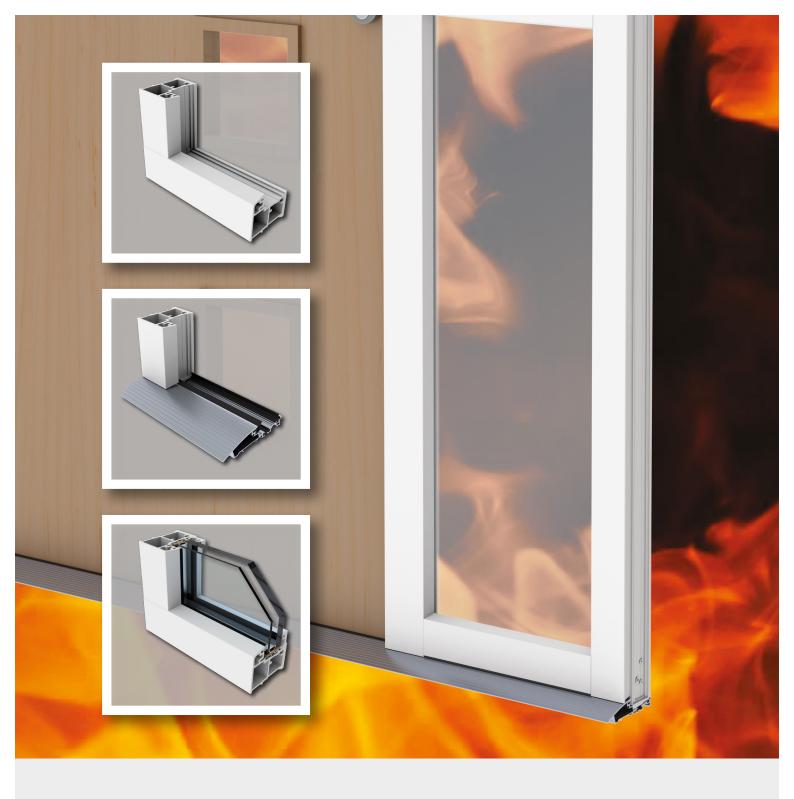

## Applications:

- + Suitable for both FD30 and FD60 rated doors
- + Designed for 44mm thick timber and composite door leafs.
- + Designed for use with Winkhaus keeps which allows for speedy and accurate production.
- + Building products using the same production technology as FireFrame® have been successfully sold in the rest of Europe for over 10 years.
- + FireFrame® is suitable for FD30 and FD60 door assemblies with side glazing and/or fan lights. Mullion or coupled frame construction are both possible.
- + Slim internal sight lines provide a pleasing visual appearance
- + Compatible with low threshold systems.
- + Winkhaus exclusive design.

### Testing:

- + Tested to comply with future EN 14351 CE requirements for fire doors.
- + Tested for 30 and 60 minute fire doors to EN 1634-1:2014 + A1:2018 and EN 1363-1:2012.
- + Tested for smoke control fire doors to EN 1634-3:2004.
- + Tested in doorsets to comply with PAS23/24 security standard and Approved Document Q: UK building regulations.