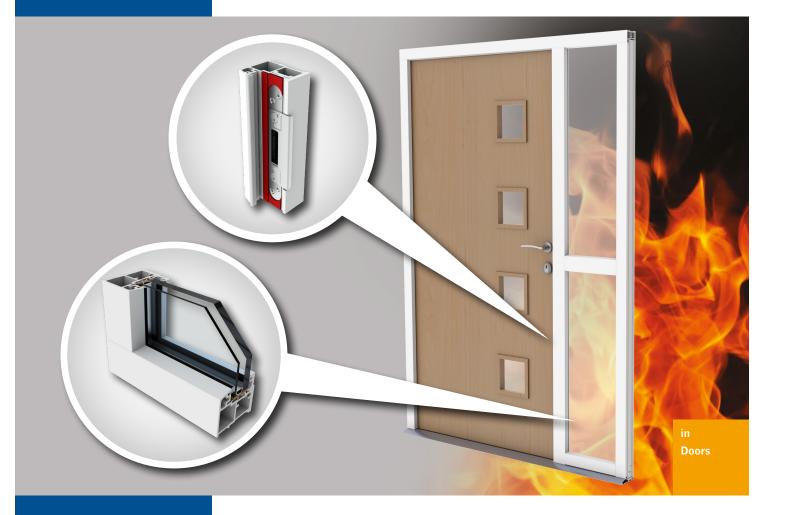

The 30 & 60 minute (FD30 & FD60) Fire Door Frame

# The 30 & 60 minute (FD30 & FD60) Fire Door Frame

Following extensive market research it was established that a viable alternative to Hardwood and PVCu outer frames was required for FD30 & FD60 doors that could reduce material costs, simplify production and reduce labour costs.

Designed by Winkhaus UK, FireFrame® fulfils this criteria and ideally suits the Winkhaus AV2 multipoint locking system which is widely specified.

## Applications:

- + Suitable for both FD30 and FD60 rated doors
- + Designed for 44mm thick timber and composite door leafs.
- + Designed for use with Winkhaus keeps which allows for speedy and accurate production.
- + Building products using the same production technology as FireFrame® have been successfully sold in the rest of Europe for over 10 years.
- + FireFrame® is suitable for FD30 and FD60 door assemblies with side glazing and/or fan lights. Mullion or coupled frame construction are both possible.
- + Slim internal sight lines provide a pleasing visual appearance
- + Compatible with low threshold systems.
- + Winkhaus exclusive design.